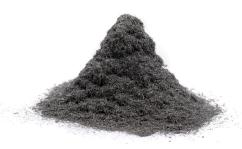

# Steelwool Grade K 18 **Specification Sheet**

**MATERIAL** 

Steelwool Fiber Grade K18

**APPEARANCE** 

Metallic Grey; Oil Free Fibers

**DESCRIPTION** 

Steelwool chopped to short fiber length

SAFETY INSTRUCTIONS